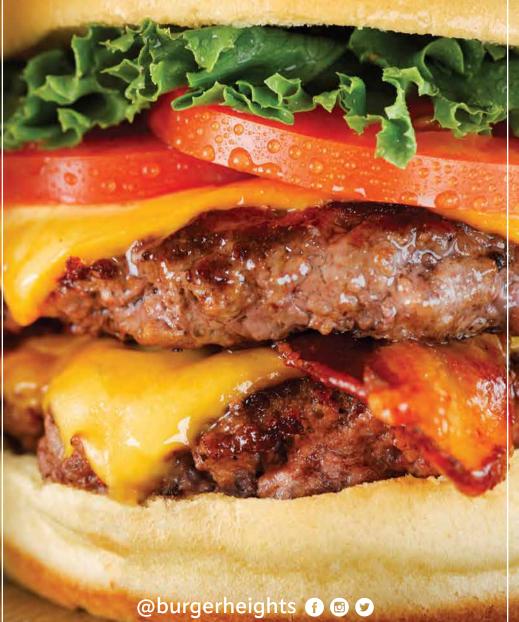

## MEAT BURGERS

**HEIGHTS** American Cheese, Lettuce, Tomato, **Heights Sauce** 

\$6.69

BROADWAY

Double Patty, Bacon,

American Cheese,

Lettuce, Tomato,

**Heights Sauce** 

\$11.09

**OVERLOOK** Swiss Cheese, Grilled Mushroom, Grilled Onions, Heights Sauce

\$7.69

SPICY

Cheddar Cheese, Guacamole, Lettuce, Tomato, Chipotle Sauce

\$8.39

**ST. NICHOLAS** Pepper Jack Cheese, Fresh Grilled Jalapeño, **Heights Sauce** 