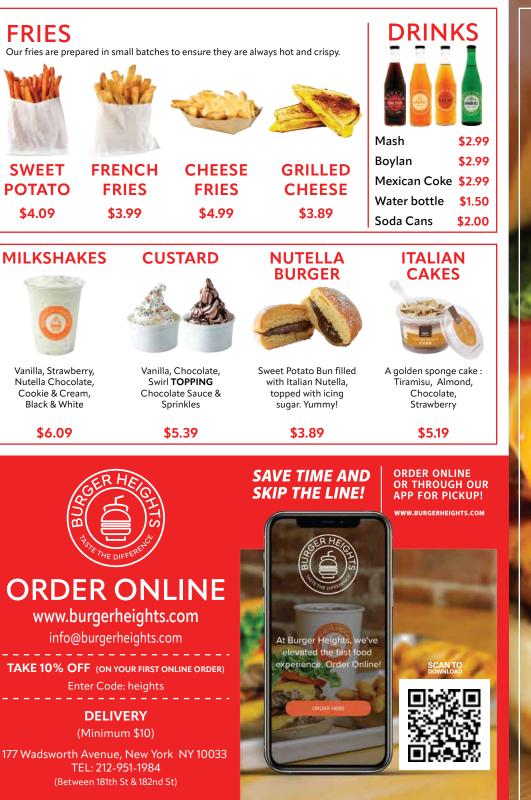

## MEAT BURGERS

**HEIGHTS** American Cheese, Lettuce, Tomato, **Heights Sauce** 

\$6.69

BROADWAY

Double Patty, Bacon,

American Cheese,

Lettuce, Tomato,

**Heights Sauce** 

\$11.09

**OVERLOOK** Swiss Cheese, Grilled Mushroom, Grilled Onions, Heights Sauce

\$7.69

SPICY

Cheddar Cheese, Guacamole, Lettuce, Tomato, Chipotle Sauce

\$8.39

**ST. NICHOLAS** Pepper Jack Cheese, Fresh Grilled Jalapeño, **Heights Sauce** 

AUDUBON Turkey Patty, Swiss Cheese, Avocado, Grill Onion, Tomato, Lettuce, **Chipotle Sauce** 

\$7.99

WADSWORTH Swiss Cheese, Grilled Pineapple, Ham, Tomato, Lettuce, BBQ

\$8.09

Grilled Chicken Patty, Lettuce, Tomato, Raw Onion, Mayo

\$6.69

STARTING AT \$5.69 Ask the cashier or visit burgerheights.com

## 100% Plant - Based Brat

Grilled Hot Doa

\$4.49

Sauerkraut, Dill Pickle Relish, Ketchup, Mustard

\$8.69

(Extra Charge) Àsk the cashier

## **VEGGIE BURGERS** *P*

IMPOSSIBLE 100% Plant - Base Burger Vegan American Cheese, Raw Onion, Lettuce, Tomato, Ketchup, Mustard \$11.99

**FT. WASHINGTON** Black-Bean Veggie Patty, Pickles, Tomatos, Fresh Homemade Guacamole, Lettuce, Ketchup, Lettuce, Tomato Mustard

\$7.99

YOUR

OWN

BUN