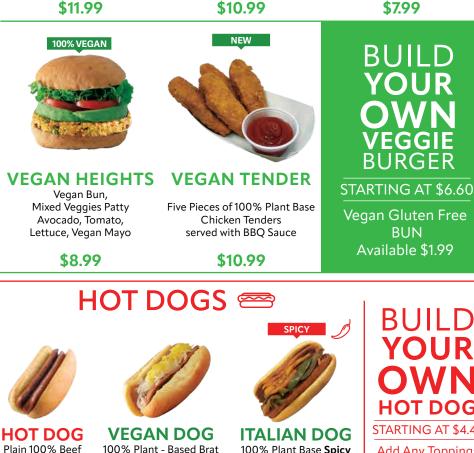

## **VEGGIE BURGERS** *P*

IMPOSSIBLE 100% Plant - Base Burger Vegan American Cheese, Raw Onion, Lettuce, Tomato, Ketchup, Mustard \$11.99

**FT. WASHINGTON** Black-Bean Veggie Patty, Pickles, Tomatos, Fresh Homemade Guacamole, Lettuce, Ketchup, Lettuce, Tomato Mustard